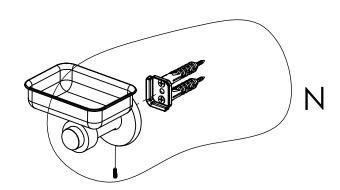

### **Step 2:** Attach Bracket to Mounting Plate.

Place bracket on mounting plate and secure by tightening set screw as shown below.