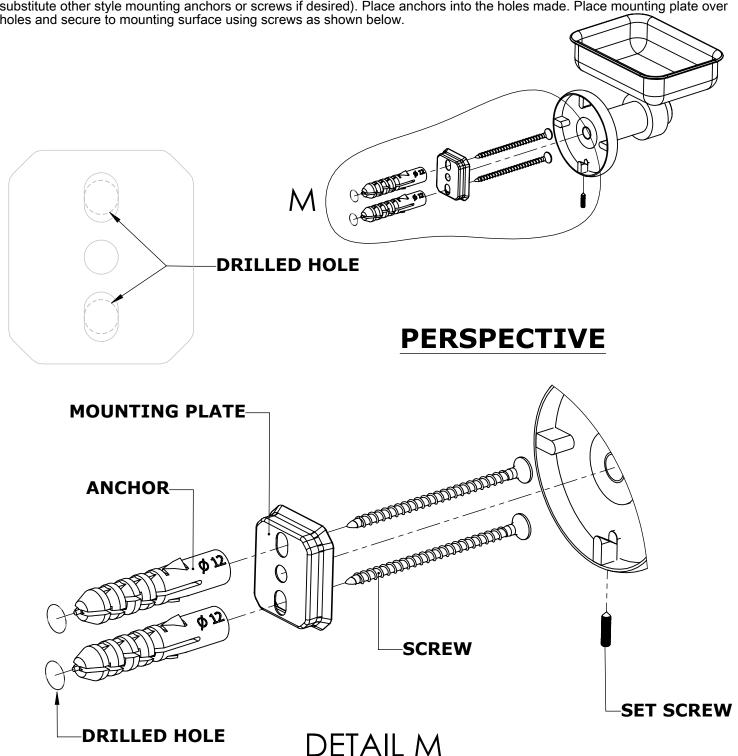

#### Step 1: Drill holes in Wall for screw anchors and attach Mounting Plate to Wall

Determine your desired location for installation and make a mark for the location of the mounting plate. Remove mounting plate from backplate by loosening set screw in backplate as pictured below. Place center hole of mounting plate over mark made above. Make 2 marks where mounting screws will be placed as shown below. Drill hole at each of the marks. (You may substitute other style mounting anchors or screws if desired). Place anchors into the holes made. Place mounting plate over holes and secure to mounting surface using screws as shown below.