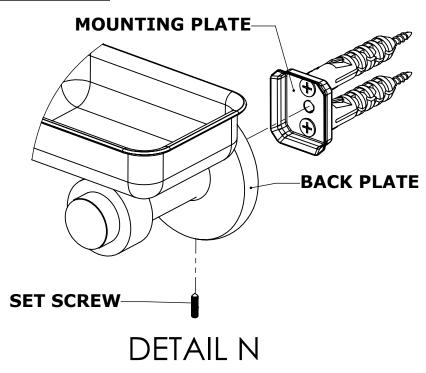

### **Step 2:** Attach Bracket to Mounting Plate.

Place bracket on mounting plate and secure by tightening set screw as shown below.